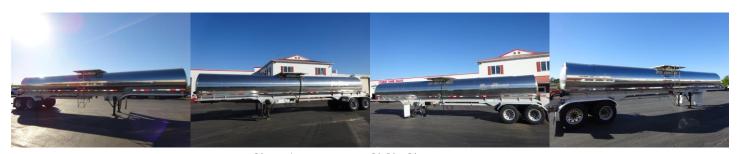

## STAINLESS STYLE INVENTORY# 26514

| MAKE: WALKER                                     | PUMP: NO                                        |
|--------------------------------------------------|-------------------------------------------------|
| <b>YEAR:</b> 1997                                | WALKWAY: Alum SS                                |
| S/N / VIN: 1W9S44229VN001762                     | SUSPENSION: Air Spring                          |
| <b>CODE:</b> ⊠ Non-Code □ MC307 □ DOT407         | <b>SUBFRAME MAT:</b> ☐ Alum ☒ Steel ☐ Stainless |
| ☐ MC312 ☐ DOT412                                 | <b>LANDING LEGS:</b> ⊠ Two Speed ☐ Telescopic   |
| <b>TYPE:</b> Sood grade 3A Sanitary Chemical     | LADDER: Curbside Streetside SS Alun             |
| <b>PSI:</b> 5                                    | CABINET: YES                                    |
| CAPACITY: 5000 Gallon                            | <b>WHEELS:</b> ☐ Spoke ☐ Steel Disc ☒ Alum Disc |
| CPTS: ONE                                        | TIRE SIZE: 275/80R22.5                          |
| <b>DESIGN:</b> ⊠ Straight Round ☐ Double Conical | CONDITION: 50%                                  |
| <b>HEADS:</b> Single Double                      | AXLES: STRAIGHT                                 |
| <b>BARREL MAT:</b> Alum 304SS 316SS Other        | LIGHTS: Trucklite Grote Other                   |
| RING MAT: Alum SS MS                             | BRAKES: Drum Disc                               |
| FRAME MAT: Alum SS MS                            | CONDITION: 50%                                  |
| JACKET: Alum SS None                             | FENDERS:  Front Rear SS Alum                    |
| INSULATION: FOAM                                 | <b>HOSE CARRIER:</b> Length Trough(s)           |
| <b>HEAT:</b> ☐ Steam ☐ In-Transit ☒ None         | (2)Tube(s) 6" x 21'                             |
| MANHOLES: ONE 20"                                | TEST DATES: V                                   |
| SPILL DAM: Yes No                                | I                                               |
| EMERGENCY VALVE: N/A                             | K                                               |
| PIPING: 3" 3WAY BUTTERFLY                        | T                                               |
| OUTLET VALVE: BUTTERFLY                          | P                                               |
| TEMP RATING: 165                                 | LENGTH: WEIGHT: WIDTH:                          |
| <b>VAPOR RECOVERY:</b> ☐ Yes ⊠ No                | LOCATION: ELKHORN, WI                           |
| NOTES:                                           | PRICE:                                          |