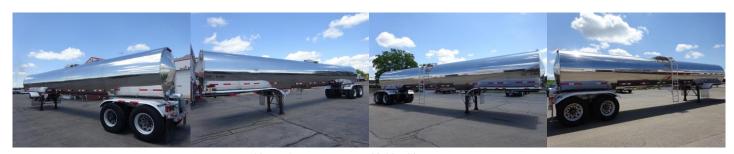

## STAINLESS STYLE INVENTORY #26301C

| INVENTURY #20501C                            |                                            |
|----------------------------------------------|--------------------------------------------|
| MAKE: POLAR                                  | PUMP: NONE                                 |
| <b>YEAR:</b> 2007                            | WALKWAY: Alum SS                           |
| S/N / VIN: 1PMS5432171031014                 | SUSPENSION: Air Spring                     |
| CODE: Non-Code MC307 DOT407                  | SUBFRAME MAT: Alum Steel Stainless         |
| ☐ MC312 ☐ DOT412                             | LANDING LEGS: Two Speed Telescopic         |
| <b>TYPE:</b>                                 | <b>LADDER:</b> Curbside Streetside SS Alum |
| <b>PSI:</b> 0                                | CABINET: NONE                              |
| CAPACITY: 6300 Gallon                        | WHEELS: Spoke Steel Disc Alum Disc         |
| CPTS: SINGLE                                 | <b>TIRE SIZE:</b> 11R22.5                  |
| <b>DESIGN:</b> Straight Round Double Conical | CONDITION: 70%                             |
| <b>HEADS:</b> Single Double                  | AXLES:TANDEM                               |
| BARREL MAT: Alum 304SS 316SS Other           | LIGHTS: Trucklite Grote Other              |
| RING MAT: Alum SS MS                         | BRAKES: Drum Disc                          |
| FRAME MAT: Alum SS MS                        | CONDITION:75%                              |
| JACKET: Alum SS None                         | FENDERS: Front Rear SS Alum                |
| INSULATION: FIBERGLASS                       | <b>HOSE CARRIER:</b> Length Trough(s)      |
| <b>HEAT:</b> Steam In-Transit None           | U Tube(s) NONE                             |
| MANHOLES: 1-2 PIECE 19"                      | TEST DATES: V                              |
| SPILL DAM: Yes No                            | I<br>                                      |
| EMERGENCY VALVE: NONE                        | K                                          |
| PIPING: 3"SS                                 | T                                          |
| OUTLET VALVE:3" 60TTF                        | P                                          |
| TEMP RATING:212 DEGREES                      | LENGTH:42' WEIGHT: WIDTH:96"               |
| VAPOR RECOVERY: Yes No                       | LOCATION: Elkhorn, WI                      |
| NOTES:                                       | PRICE:                                     |