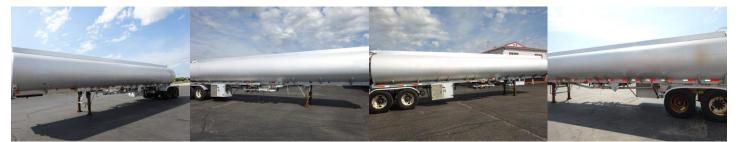

## PETROLEUM STYLE INVENTORY# 26495

| MAKE: POLAR                                              |
|----------------------------------------------------------|
| <b>YEAR:</b> 1997                                        |
| S/N / VIN: 1PMA24420V5001155                             |
| CODE: $\square$ MC306 $\boxtimes$ DOT406                 |
| CAPACITY: 9500 GALLON                                    |
| CPTS: FOUR                                               |
| CPTS SPLITS: 3500/2000/1200/2800                         |
| SHAPE: Straight Tapered Trough Bottom                    |
| HEADS: Single Double Combo                               |
| MANHOLES: 16"                                            |
| <b>EMERGENCY VALVE:</b> Air 🛛 Cable                      |
| PIPING: 4" ALUMINUM                                      |
| <b>OPENABLE ADAPTERS:</b> Xes No                         |
| VAPOR LOCATIONS:                                         |
| 🛛 Rear Fender 🗌 Ahead of Outlets                         |
| Rear of Outlets                                          |
| <b>VENTS:</b> Air Mechanical                             |
| <b>OVERFILL:</b> Scully Civacon None   EBW Betts/FloTech |
| PLUG TYPE: THERMISTOR & OPTIC                            |
| MANIFOLD: Xes No                                         |
| PUMP:                                                    |
|                                                          |

| PUMP OFF-LINE:                       |
|--------------------------------------|
| SUSPENSION: Air Spring               |
| SUBFRAME MAT: Alum Steel Stainless   |
| LANDING LEGS: X Two Speed Telescopic |
| LADDER: Front Rear                   |
| CABINET SIZE: 48" UTILITY            |
| WHEELS: Spoke Steel Disc Alum Disc   |
| TIRE SIZE: 11R22.5                   |
| TIRE CONDITION: 50%                  |
| AXLES: TANDEM                        |
| LIGHTS: X Trucklite Grote Other      |
| BRAKES Drum Disc                     |
| BRAKES CONDITION: 30%                |
| FENDERS: Front Rear                  |
| HOSE CARRIER: 21' Length Trough      |
| Tubes                                |
| <b>TEST DATES: V</b> 9/21            |
| <b>I</b> 10/17                       |
| <b>K</b> 9/21                        |
| <b>P</b> 10/17                       |
| LENGTH: 45' WEIGHT: WIDTH: 96"       |
| LOCATION:                            |