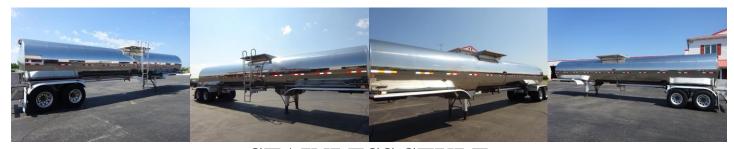

## STAINLESS STYLE INVENTORY# 26482C

| INVENTURY# 20402C                                    |                                                                                  |
|------------------------------------------------------|----------------------------------------------------------------------------------|
| MAKE: POLAR                                          | PUMP: REMOVED                                                                    |
| <b>YEAR:</b> 2021                                    | WALKWAY: ⊠ Alum ☐ SS                                                             |
| <b>S/N / VIN:</b> 1PMKR4327M1110039                  | SUSPENSION: Air Spring                                                           |
| CODE: Non-Code MC307 DOT407                          | SUBFRAME MAT: Alum Steel Stainless                                               |
| $\square$ MC312 $\square$ DOT412                     | <b>LANDING LEGS:</b> ⊠ Two Speed ☐ Telescopic                                    |
| <b>TYPE:</b> Sood grade 3A Sanitary Chemical         | <b>LADDER:</b> ⊠Curbside □Streetside □ SS ⊠ Alum                                 |
| <b>PSI:</b> 25                                       | CABINET: REAR SINGLE DOOR                                                        |
| CAPACITY: 6500 Gallon                                | <b>WHEELS:</b> ☐ Spoke ☐ Steel Disc ☒ Alum Disc                                  |
| CPTS: ONE                                            | <b>TIRE SIZE:</b> 11R22.5                                                        |
| <b>DESIGN:</b> Straight Round Double Conical         | CONDITION: 50%                                                                   |
| HEADS: Single Double                                 | AXLES: STRAIGHT                                                                  |
| BARREL MAT: Alum 304SS 316SS Other                   | <b>LIGHTS:</b> ⊠ Trucklite □ Grote ⊠ LED                                         |
| RING MAT: $\square$ Alum $\boxtimes$ SS $\square$ MS | BRAKES: Drum Disc                                                                |
| FRAME MAT: Alum SS MS                                | CONDITION:                                                                       |
| JACKET: Alum SS None                                 | <b>FENDERS:</b> $\boxtimes$ Front $\boxtimes$ Rear $\square$ SS $\boxtimes$ Alum |
| <b>INSULATION:</b> 5" FIBERGLASS COMPRESSED TO 4"    | <b>HOSE CARRIER:</b> Length Trough(s)                                            |
| <b>HEAT:</b> ☐ Steam ☐ In-Transit ☐ None             | (2)Tube(s) 6" x 21' ALUM                                                         |
| MANHOLES: GIRARD 6 LUG PRESSURE                      | TEST DATES: V                                                                    |
| SPILL DAM: 🛛 Yes 🔲 No                                | I<br>                                                                            |
| EMERGENCY VALVE: N/A                                 | K                                                                                |
| <b>PIPING:</b> 4" x 3"                               | T<br>P                                                                           |
| OUTLET VALVE: 4" BUTTERFLY                           |                                                                                  |
| TEMP RATING: 212                                     |                                                                                  |
| VAPOR RECOVERY: ☐ Yes ☒ No                           | LOCATION: ELKHORN, WI                                                            |
| NOTES:                                               | PRICE:                                                                           |