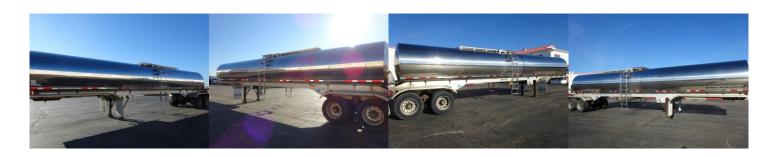

## STAINLESS STYLE INVENTORY #26433C

| MAKE: WALKER                                 | PUMP: N/A                                        |
|----------------------------------------------|--------------------------------------------------|
| <b>YEAR:</b> 2013                            | WALKWAY: ⊠ Alum □ SS                             |
| <b>S/N / VIN:</b> 5WSAA4324DN044530          | SUSPENSION: Air Spring                           |
| <b>CODE:</b> ⊠ Non-Code □ MC307 □ DOT407     | SUBFRAME MAT: Alum Steel Stainless               |
| $\square$ MC312 $\square$ DOT412             | <b>LANDING LEGS:</b> ⊠ Two Speed ☐ Telescopic    |
| <b>TYPE:</b>                                 | <b>LADDER:</b> ⊠Curbside ⊠Streetside ⊠ SS ☐ Alum |
| <b>PSI:</b> ATMOSPHERIC                      | CABINET: REAR DIRECT SHIP                        |
| CAPACITY: 6500 Gallon                        | <b>WHEELS:</b> ☐ Spoke ☐ Steel Disc ☒ Alum Disc  |
| CPTS: ONE                                    | TIRE SIZE: 445/50R22.5                           |
| <b>DESIGN:</b> Straight Round Double Conical | CONDITION: 50%                                   |
| <b>HEADS:</b> Single Double                  | AXLES: STRAIGHT                                  |
| BARREL MAT: Alum 304SS 316SS Other           | LIGHTS: X Trucklite Grote Other                  |
| RING MAT: Alum SS MS                         | <b>BRAKES:</b> ⊠ Drum □ Disc                     |
| FRAME MAT: Alum SS MS                        | CONDITION: 50%                                   |
| JACKET: Alum SS None                         | FENDERS: Front Rear SS Alum                      |
| INSULATION: 3"                               | <b>HOSE CARRIER:</b> Length Trough(s)            |
| <b>HEAT:</b> ☐ Steam ☐ In-Transit ☒ None     |                                                  |
| MANHOLES: 4 LUG SANITARY                     | TEST DATES: V                                    |
| SPILL DAM: Yes No                            | I                                                |
| EMERGENCY VALVE: N/A                         | K                                                |
| PIPING: 3"                                   | T                                                |
| OUTLET VALVE: 60TTF                          | P                                                |
| TEMP RATING: 225                             | LENGTH: WEIGHT: WIDTH:                           |
| <b>VAPOR RECOVERY:</b> ☐ Yes ⊠ No            | LOCATION: ELKHORN, WI                            |
| NOTES:                                       | PRICE:                                           |