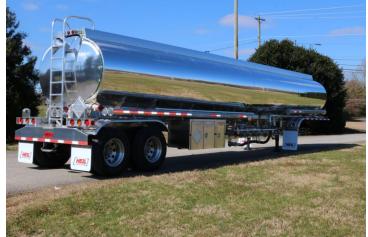

## MAKE: HEIL

| <b>YEAR:</b> 2025                                    |
|------------------------------------------------------|
| S/N / VIN:                                           |
| CODE: $\square$ MC306 $\boxtimes$ DOT406             |
| CAPACITY: 9500 GALLON                                |
| CPTS: 4                                              |
| CPTS SPLITS: 3000/2000/1500/3000                     |
| SHAPE: Straight Tapered Trough Bottom                |
| HEADS: Single Double Combo                           |
| MANHOLES: 4                                          |
| <b>EMERGENCY VALVE:</b> Air Cable                    |
| PIPING: 4"                                           |
| <b>OPENABLE ADAPTERS:</b> 🔀 Yes 🗌 No                 |
| VAPOR LOCATIONS:                                     |
| $\boxtimes$ Rear Fender $\boxtimes$ Ahead of Outlets |
| Rear of Outlets                                      |
| VENTS: 🖂 Air 🗌 Mechanical                            |
| <b>OVERFILL:</b> Scully Civacon None                 |
| EBW Betts/FloTech                                    |

| SUSPENSION: Air Spring                 |
|----------------------------------------|
| SUBFRAME MAT: Alum Steel Stainless     |
| LANDING LEGS: 🛛 Two Speed 🗌 Telescopic |
| LADDER:  Front  Rear                   |
| CABINET SIZE: 48"                      |
| WHEELS: Spoke Steel Disc Alum Disc     |
| <b>TIRE SIZE:</b> 11R22.5              |
| TIRE CONDITION: NEW                    |
| AXLES: TANDEM                          |
| LIGHTS: X Trucklite Grote Other        |
| BRAKES Drum Disc                       |
| BRAKES CONDITION: NEW                  |
| FENDERS: 🖂 Front 🔀 Rear                |
| HOSE CARRIER: 1 Full Length Trough     |
| TEST DATES: V                          |
| IESI DAIES. V                          |
| K                                      |
| P                                      |
|                                        |
| LENGTH: WEIGHT: WIDTH:                 |
| LOCATION:                              |