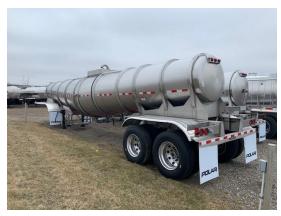

## **DEEP DROP FERTILIZER**

| DEEL DIGITERIEEE                                   |                                                                                  |
|----------------------------------------------------|----------------------------------------------------------------------------------|
| MAKE: POLAR                                        | VAPOR RECOVERY: ☐ Yes ⊠ No                                                       |
| <b>YEAR:</b> 2025                                  | WALKWAY: Alum SS                                                                 |
| S/N / VIN:                                         | SUSPENSION: Air Spring                                                           |
| CODE: Non-Code MC307 DOT407                        | <b>SUBFRAME MAT:</b> ☐ Alum ☐ Steel ⊠ Stainless                                  |
| $\square$ MC312 $\square$ DOT412                   | <b>LANDING LEGS:</b> ⊠ Two Speed ☐ Telescopic                                    |
| <b>TYPE:</b> Fertilizer 3A Sanitary Chemical       | <b>LADDER:</b> ⊠Curbside □Streetside ⊠ SS □ Alum                                 |
| PSI:                                               | CABINET: N/A                                                                     |
| CAPACITY: 5600 Gallon                              | <b>WHEELS:</b> ☐ Spoke ☐ Steel Disc ☒ Alum Disc                                  |
| CPTS: 1                                            | <b>TIRE SIZE:</b> 11R22.5                                                        |
| <b>DESIGN:</b> ☐ Straight Round ☐ Center Deep Drop | CONDITION: NEW                                                                   |
| HEADS: Single Double                               | AXLES: STRAIGHT HP                                                               |
| BARREL MAT: Alum 304SS 316SS Other                 | <b>LIGHTS:</b> ⊠ Trucklite ⊠ LED                                                 |
| RING MAT: Alum SS MS                               | BRAKES: Drum Disc                                                                |
| FRAME MAT: Alum SS MS                              | CONDITION: NEW                                                                   |
| JACKET: Alum SS None                               | <b>FENDERS:</b> $\boxtimes$ Front $\boxtimes$ Rear $\square$ SS $\boxtimes$ Alum |
| INSULATION: N/A                                    | <b>HOSE CARRIER:</b> $\square$ Length Trough(s)4"x12"x21'                        |
| <b>HEAT:</b> ☐ Steam ☐ In-Transit ☒ None           | U ( )Tube(s)                                                                     |
| MANHOLES: 1                                        | TEST DATES: V                                                                    |
| SPILL DAM: Yes No                                  | I                                                                                |
| EMERGENCY VALVE:                                   | K<br>T                                                                           |
| PIPING: 4"                                         | I<br>P                                                                           |
| OUTLET VALVE: BUTTERFLY                            | LENGTH: WEIGHT: WIDTH:                                                           |
| TEMP RATING:125                                    | LOCATION: WEIGHT. WIDTH.                                                         |
| NOTES:                                             | PRICE:                                                                           |