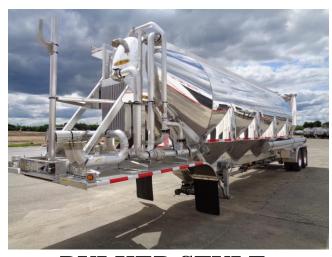

## BULKER STYLE INVENTORY#

| MAKE: J&L                                 | <b>SUSPENSION:</b> ⊠Air □Spring                 |
|-------------------------------------------|-------------------------------------------------|
| <b>YEAR:</b> 2025                         | <b>LANDING LEGS:</b> ⊠ Two Speed ☐ Telescopic   |
| S/N / VIN:                                | <b>LADDER:</b> Rear Rear side                   |
| CAPACITY: 1636                            | <b>WHEELS:</b> ☐ Spoke ☐ Steel Disc ☒ Alum Disc |
| TYPE: Pressure Vacuum                     | TIRE SIZE: 22.5 LP                              |
| <b>PSI:</b> 15                            | TIRE CONDITION: NEW                             |
| <b>PRODUCT TYPE:</b> ☐ Edible ⊠ Plastic   | <b>AXLES:</b> RAISED CENTER                     |
| BARREL: Aluminum Steel                    | <b>LIGHTS:</b> ⊠ Trucklite ⊠ LED                |
| END FRAMES: Alum Steel                    | <b>BRAKES</b> ⊠ Drum ☐ Disc                     |
| Stainless Steel Bi-Metal                  | <b>BRAKES CONDITION:</b> NEW                    |
| MANHOLES: 4                               | <b>FENDERS:</b> ⊠ Front ⊠ Rear □ SS ⊠ Alum      |
| <b>AERATION:</b> ☐ C-Pad ☐ Cone ☒ None    | <b>HOSE CARRIER:</b> Full Length Trough(s)      |
| <b>PIPING:</b> ☐ Steel ⊠ Alum ☐ Stainless | $\boxtimes$ (3) Tube(s) (2)-7" (1)-10"          |
| PRODUCT VALVES:                           | LENGTH: WEIGHT: WIDTH:                          |
| TOP AIR: Yes No                           |                                                 |
| MANIFOLD: Yes No                          | LOCATION:                                       |