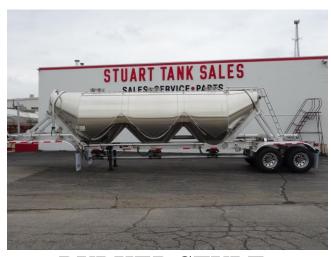

## BULKER STYLE INVENTORY#

| MAKE: HEIL                                         | SUSPENSION: Air Spring                          |
|----------------------------------------------------|-------------------------------------------------|
| <b>YEAR:</b> 2025                                  | <b>LANDING LEGS:</b> ⊠ Two Speed ☐ Telescopic   |
| S/N / VIN:                                         | <b>LADDER:</b> Rear Rear side                   |
| CAPACITY: 1040 CUFT                                | <b>WHEELS:</b> ☐ Spoke ☐ Steel Disc ☒ Alum Disc |
| <b>TYPE:</b> $\boxtimes$ Pressure $\square$ Vacuum | TIRE SIZE: 11R22.5                              |
| <b>PSI:</b> 25                                     | TIRE CONDITION: NEW                             |
| <b>PRODUCT TYPE:</b> ⊠ Cement ☐ Plastic            | AXLES: RAISED CENTER                            |
| <b>BARREL:</b> Aluminum Steel                      | <b>LIGHTS:</b> ⊠ Trucklite ⊠ LED                |
| END FRAMES: Alum Steel                             | BRAKES Drum Disc                                |
| Stainless Steel Bi-Metal                           | <b>BRAKES CONDITION:</b>                        |
| MANHOLES: 3                                        | FENDERS: S Front Rear SS Alum                   |
| <b>AERATION:</b> ☐ C-Pad ⊠ Cone ☐ None             | <b>HOSE CARRIER:</b> Full Length Trough(s)      |
| PIPING: Steel Alum Stainless                       | (1) Tube(s) 8" X 21'                            |
| PRODUCT VALVES:                                    | LENGTH: WEIGHT: WIDTH:                          |
| <b>TOP AIR:</b> Yes No                             |                                                 |
| MANIFOLD: Yes No                                   | LOCATION:                                       |
|                                                    |                                                 |
|                                                    |                                                 |
|                                                    | PRICE:                                          |