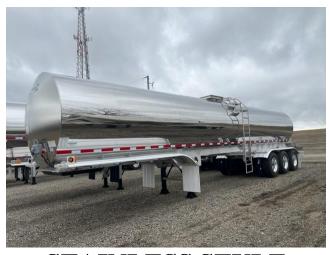

## STAINLESS STYLE

| MAKE: WALKER                                     | PUMP: NONE                                      |
|--------------------------------------------------|-------------------------------------------------|
| <b>YEAR:</b> 2025                                | WALKWAY: ⊠ Alum □ SS                            |
| S/N / VIN:                                       | SUSPENSION: Air Spring                          |
| <b>CODE:</b> ⊠ Non-Code □ MC307 □ DOT407         | <b>SUBFRAME MAT:</b> ⊠ Alum ☐ Steel ☐ Stainless |
| $\square$ MC312 $\square$ DOT412                 | <b>LANDING LEGS:</b> ⊠ Two Speed ☐ Telescopic   |
| <b>TYPE:</b>                                     | LADDER: Curbside Streetside SS Alun             |
| <b>PSI:</b> 0                                    | CABINET: DIRECT SHIP CABINET                    |
| CAPACITY: 8000 Gallon                            | <b>WHEELS:</b> ☐ Spoke ☐ Steel Disc ☒ Alum Disc |
| CPTS: SINGLE                                     | TIRE SIZE: 11R22.5                              |
| <b>DESIGN:</b> ⊠ Straight Round □ Double Conical | <b>CONDITION:</b> NEW                           |
| <b>HEADS:</b> ⊠ Single □ Double                  | AXLES: TRI AXLE                                 |
| <b>BARREL MAT:</b> Alum 304SS 316SS Other        | <b>LIGHTS:</b> ☐ Trucklite ⊠ Grote ⊠ LED        |
| RING MAT: Alum SS MS                             | BRAKES: Drum Disc                               |
| FRAME MAT: Alum SS MS                            | CONDITION: NEW                                  |
| JACKET: Alum SS None                             | FENDERS: S Front Rear SS Alum                   |
| <b>INSULATION:</b> 3" URETHANE                   | <b>HOSE CARRIER:</b> Length Trough(s)           |
| <b>HEAT:</b> ☐ Steam ☐ In-Transit ☒ None         | Tube(s)                                         |
| MANHOLES: 19" SANITARY                           | TEST DATES: V                                   |
| SPILL DAM: X Yes No                              | I                                               |
| EMERGENCY VALVE: NONE                            | K                                               |
| PIPING: 3" STAINLESS                             | <b>T</b>                                        |
| OUTLET VALVE: 3" 60TTF                           | P                                               |
| TEMP RATING: 200                                 | LENGTH: WEIGHT: WIDTH:                          |
| VAPOR RECOVERY: Yes No                           | LOCATION:                                       |