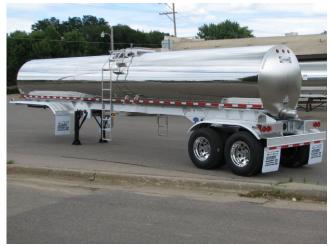

## MAKE: WALKER

| <b>IEAK:</b> 2023                                                      |
|------------------------------------------------------------------------|
| S/N / VIN:                                                             |
| <b>CODE:</b> $\square$ Non-Code $\square$ MC307 $\square$ DOT407       |
| MC312 DOT412                                                           |
| <b>TYPE:</b> $\Box$ Food grade $\boxtimes$ 3A Sanitary $\Box$ Chemical |
| <b>PSI:</b> ATMOSPHERIC                                                |
| CAPACITY: 6200 Gallon                                                  |
| <b>CPTS:</b> 1                                                         |
| <b>DESIGN:</b> Straight Round Double Conical                           |
| HEADS: Single Double                                                   |
| BARREL MAT: Alum 304SS 316SS Other                                     |
| RING MAT: Alum SS MS                                                   |
| FRAME MAT: Alum SS MS                                                  |
| JACKET: 🗌 Alum 🖾 SS 🗌 None                                             |
| <b>INSULATION:</b> 3" URETHANE                                         |
| HEAT: Steam In-Transit None                                            |
| MANHOLES: 1                                                            |
| SPILL DAM: Xes INO                                                     |
| EMERGENCY VALVE:                                                       |
| PIPING: 3"                                                             |
| OUTLET VALVE: 60 TTF                                                   |
| TEMP RATING: 211                                                       |
| VAPOR RECOVERY: 🗌 Yes 🖾 No                                             |
|                                                                        |

## PUMP:

WALKWAY: Alum SS **SUSPENSION:** Air Spring SUBFRAME MAT: Alum Steel Stainless LANDING LEGS: X Two Speed Telescopic LADDER: Curbside Streetside SS Alum **CABINET:** WHEELS: Spoke Steel Disc Alum Disc **TIRE SIZE:** 11R22.5 **CONDITION: NEW AXLES: STRAIGHT HP LIGHTS:**  $\square$  Trucklite  $\square$  LED  $\square$  Other **BRAKES:** Drum Disc **CONDITION:** NEW FENDERS: S Front Rear SS Alum **HOSE CARRIER:** Length Trough(s) )Tube(s) ( **TEST DATES: V** Ι K Т Р LENGTH: WEIGHT: WIDTH: **LOCATION:**