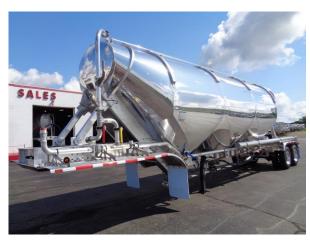

## BULKER STYLE INVENTORY#

| MAKE: HEIL                                 | SUSPENSION: Air Spring                          |
|--------------------------------------------|-------------------------------------------------|
| <b>YEAR:</b> 2025                          | <b>LANDING LEGS:</b> ⊠ Two Speed ☐ Telescopic   |
| S/N / VIN:                                 | <b>LADDER:</b> Rear Rear side                   |
| CAPACITY: 1614 CUFT                        | <b>WHEELS:</b> ☐ Spoke ☐ Steel Disc ☒ Alum Disc |
| TYPE: Pressure Vacuum                      | <b>TIRE SIZE:</b> 11R22.5                       |
| <b>PSI:</b> 15                             | TIRE CONDITION: NEW                             |
| <b>PRODUCT TYPE:</b> ⊠ Edible ☐ Non-Edible | AXLES: RAISED CENTER                            |
| <b>BARREL:</b> Aluminum Steel              | <b>LIGHTS:</b> ⊠ Trucklite ⊠ LED                |
| <b>END FRAMES:</b> ⊠ Alum ☐ Steel          | <b>BRAKES</b> ⊠ Drum □ Disc                     |
| Stainless Steel Bi-Metal                   | BRAKES CONDITION:                               |
| MANHOLES: 3                                | FENDERS: Front Rear SS Alum                     |
| <b>AERATION:</b> ☐ C-Pad ⊠ Cone ☐ None     | <b>HOSE CARRIER:</b> Full Length Trough(s)      |
| <b>PIPING:</b> ☐ Steel ☐ Alum ☐ Stainless  | (1) Tube(s) 8" X 21'                            |
| PRODUCT VALVES:                            | LENGTH: WEIGHT: WIDTH:                          |
| <b>TOP AIR:</b> ⊠ Yes □ No                 | T 0 0 1 1 1 1 1 1 1 1 1 1 1 1 1 1 1 1 1         |
| MANIFOLD: Yes No                           | LOCATION:                                       |
|                                            |                                                 |
|                                            | PRICE:                                          |
|                                            |                                                 |