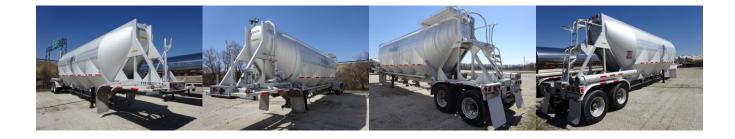

## BULKER STYLE INVENTORY # 26385

| MAKE: J&L                       |
|---------------------------------|
| <b>YEAR:</b> 1999               |
| S/N / VIN: 5JLSP4220X5W05151    |
| CAPACITY: 1600 CUFT             |
| TYPE: Pressure Vacuum           |
| <b>PSI:</b> 15                  |
| PRODUCT TYPE: Edible Non-Edible |
| BARREL: Aluminum Steel          |
| END FRAMES: Alum Steel          |
| Stainless Steel Bi-Metal        |
| MANHOLES: FOUR 20"              |
| AERATION: C-Pad Cone None       |
| PIPING: Steel Alum Stainless    |
| PRODUCT VALVES: 5" BUTTERFLY    |
| TOP AIR: Yes No                 |
| MANIFOLD: Yes No                |

| SUSPENSION: Air      | Spring                                      |  |
|----------------------|---------------------------------------------|--|
| LANDING LEGS:        | Two Speed 🗌 Telescopic                      |  |
| LADDER: Side         | Rear side SS Alum                           |  |
| WHEELS: Spoke        | Steel Disc Alum Disc                        |  |
| TIRE SIZE: 445/50R22 | 2.5                                         |  |
| TIRE CONDITION: 50   | 0%                                          |  |
| AXLES: STRAIGHT      |                                             |  |
| LIGHTS: Trucklit     | ite 🗌                                       |  |
| BRAKES ABS           | S-Cam Disc Brakes                           |  |
| BRAKES CONDITION     | N: >50%                                     |  |
| FENDERS: Front       | Rear SS Alum                                |  |
|                      | Full Length Trough(s)<br>(2) 8"X12' Tube(s) |  |
| PAINT COLOR:         |                                             |  |
| LENGTH: WEIG         | GHT: WIDTH:                                 |  |
| LOCATION:            |                                             |  |