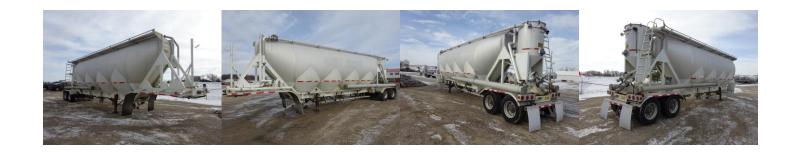

## **BULKER STYLE INVENTORY # 26370**

| MAKE: J&L                              |                                            |
|----------------------------------------|--------------------------------------------|
| <b>YEAR:</b> 1990                      | SUSPENSION: Air Spring                     |
| <b>S/N / VIN:</b> 1J9V4AT29L2001139    | LANDING LEGS: Two Speed Telescopic         |
| CAPACITY: 1600 CUFT                    | <b>LADDER:</b> Rear Rear side X Alum       |
| TYPE: Pressure Vacuum                  | WHEELS: Spoke Steel Disc Alum Disc         |
| <b>PSI:</b> 15                         | TIRE SIZE: 445/50R22.5                     |
| <b>PRODUCT TYPE:</b> Edible Non-Edible | TIRE CONDITION: 50%                        |
| BARREL: Aluminum Steel                 | AXLES: ROUND                               |
| END FRAMES: Alum Steel                 | LIGHTS: Trucklite Grote Other              |
| Stainless Steel Bi-Metal               | BRAKES Drum Disc                           |
| MANHOLES: FOUR                         | BRAKES CONDITION: 50%                      |
| <b>AERATION:</b> C-Pad Cone None       | FENDERS: Front Rear SS Alum                |
| PIPING: Steel Alum Stainless           | <b>HOSE CARRIER:</b> Full Length Trough(s) |
| PRODUCT VALVES: 5" BUTTERFLY           | Tube(s) 8" X 21'                           |
| TOP AIR: Yes No                        | LENGTH: WEIGHT: WIDTH:                     |
| MANIFOLD: Yes No                       | PAINT: WHITE                               |
|                                        |                                            |
|                                        |                                            |
|                                        |                                            |
|                                        | PRICE:                                     |